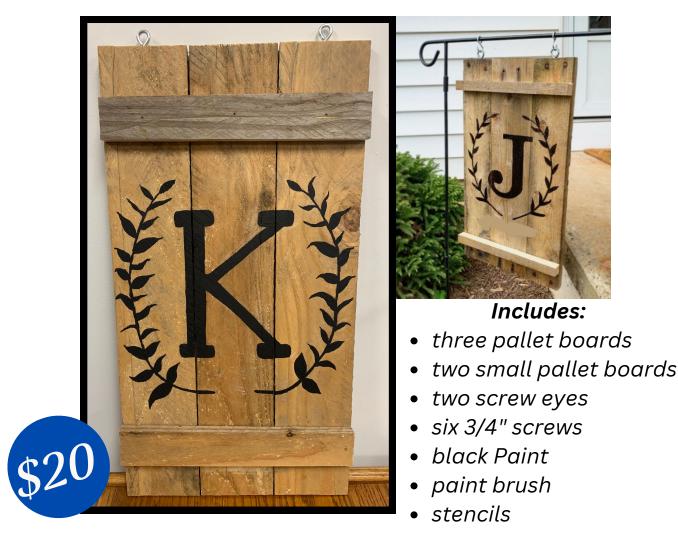

## Wood Pallet Garden Flag January Take Home Project

## Call the Extension Office by January 22nd to sign up! Let us know what initial you would like. (402-375-3310)

Pick up projects 2/5/2024 - 2/9/2024 at the Extension Office

Fair Entry: Design Decisions: C257025 - Accessory - Outdoor Living